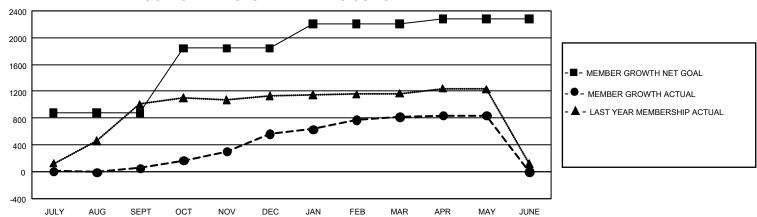

## GMT Constitutional Area 5 - C, Group A

REPORT DOES NOT INCLUDE CLUBS IN UNDISTRICTED AREAS.

| Clubs                 |               |           |               | Members               |                           |                         |                                              |
|-----------------------|---------------|-----------|---------------|-----------------------|---------------------------|-------------------------|----------------------------------------------|
| RESULTS FOR 2021-2022 |               |           |               | RESULTS FOR 2021-2022 |                           |                         |                                              |
| QUARTER               | NEW CLUB GOAL | NEW CLUBS | DROPPED CLUBS | QUARTER M             | MEMBER GROWTH NET<br>GOAL | MEMBER GROWTH<br>ACTUAL | DROPPED MEMBERS ACTUAL (including transfers) |
| JULY/AUG/SEPT         | 6             | 0         | 1             | JULY/AUG/SEP          | T 881                     | 227                     | 80                                           |
| OCT/NOV/DEC           | 3             | 0         | 0             | OCT/NOV/DEC           | 961                       | 592                     | 49                                           |
| JAN/FEB/MAR           | 9             | 0         | 0             | JAN/FEB/MAR           | 364                       | 283                     | 25                                           |
| APR/MAY/JUNE          | 15            | 0         | 0             | APR/MAY/JUNE          | 75                        | 92                      | 52                                           |

## GOALS AND ACTUAL MEMBERS CUMULATIVE

| DROPPED CLUBS: 1 |     | 240 CLUBS OF 343 ADDED 1   | GENDER DISTRIBUTION               |                |  |
|------------------|-----|----------------------------|-----------------------------------|----------------|--|
|                  |     | OR MORE NEW MEMBERS        | MALE                              | 4,873 (61.25%) |  |
|                  |     |                            | FEMALE                            | 3,083 (38.75%) |  |
| DROPPED MEMBERS  |     |                            | NON BINARY                        | 0 (0.00%)      |  |
| DECEASED         | 2   |                            | PREFER NOT TO ANSWER              | 0 (0.00%)      |  |
| CLUB CANCELLED   | 1   |                            | TOTAL FAMILY UNIT MEMBERS         | 502            |  |
| OTHER            | 203 | CLICK HERE FOR             |                                   |                |  |
| TOTAL            | 206 | CUMULATIVE MEMBERSHIP DATA | FAMILY MEMBERS PAYING HALF DUES 2 |                |  |