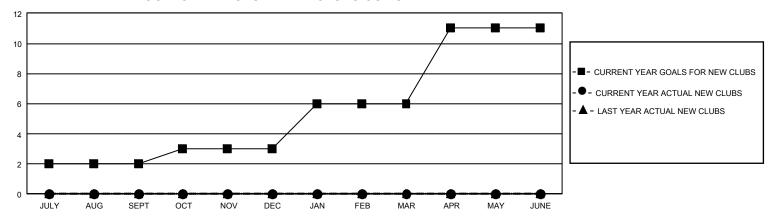

## GMT Constitutional Area 5 - C, Group A

REPORT DOES NOT INCLUDE CLUBS IN UNDISTRICTED AREAS.

| Clubs                 |               |           |               | Members               |                           |                         |                                              |
|-----------------------|---------------|-----------|---------------|-----------------------|---------------------------|-------------------------|----------------------------------------------|
| RESULTS FOR 2021-2022 |               |           |               | RESULTS FOR 2021-2022 |                           |                         |                                              |
| QUARTER               | NEW CLUB GOAL | NEW CLUBS | DROPPED CLUBS | QUARTER M             | MEMBER GROWTH NET<br>GOAL | MEMBER GROWTH<br>ACTUAL | DROPPED MEMBERS ACTUAL (including transfers) |
| JULY/AUG/SEPT         | 6             | 0         | 1             | JULY/AUG/SEP          | T 881                     | 227                     | 80                                           |
| OCT/NOV/DEC           | 3             | 0         | 0             | OCT/NOV/DEC           | 961                       | 592                     | 49                                           |
| JAN/FEB/MAR           | 9             | 0         | 0             | JAN/FEB/MAR           | 364                       | 283                     | 25                                           |
| APR/MAY/JUNE          | 15            | 0         | 0             | APR/MAY/JUNE          | 75                        | 92                      | 52                                           |

## GOALS AND ACTUAL NEW CLUBS CUMULATIVE